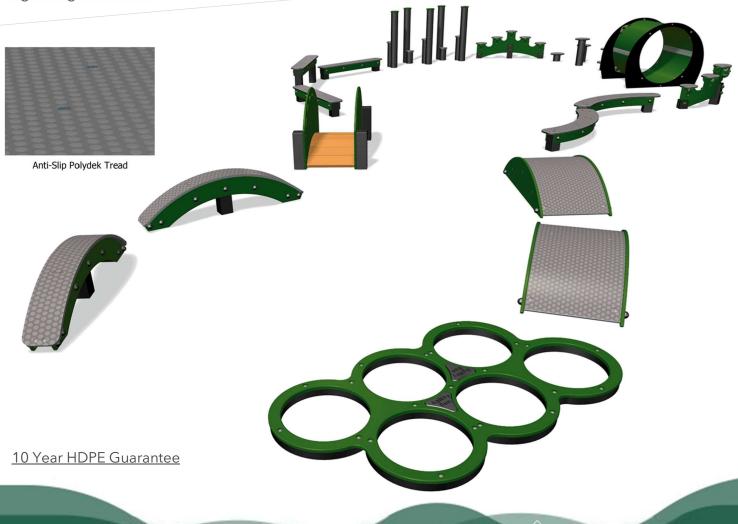

## **MATERIALS**

- **Panels** High Density Polyethylene (HDPE)
- **PolyDek** HDPE with a rubber button grip top surface (Anti slip)
- **Posts** Recycled plastic with textured finish
- **LumbeRock** Recycled HDPE milk bottles with a wood grain finish

Colour: Various Colour Options.

Age Range: 4+ Years

| Item | Code           | Description               | Qty |
|------|----------------|---------------------------|-----|
| 1    | FIFTCURSTEPST  | Curved Stepping Stones    | 1   |
| 2    | FIFTSTUN       | Scramble Tunnel           | 1   |
| 3    | FIFTMINHUMPB   | Mini Hump Back Bridge     | 1   |
| 4    | FIFTSTEPST     | Stepping Stones           | 1   |
| 5    | FIFTARCBEAM    | Arched Balance Beam       | 2   |
| 6    | FIFTWRAMP      | Wave Ramp                 | 2   |
| 7    | FIFTAGRUN      | Agility Run               | 1   |
| 8    | FIFTBBEAM200   | Balance Beam 200mm        | 2   |
| 9    | FIFTBBEAM400   | Balance Beam 400mm        | 1   |
| 10   | FIFTCUVBEAM200 | Curved Balance Beam 200mm | 2   |
| 11   | FIFTSPOST400   | Stretch Post 400mm        | 3   |
| 12   | FIFTSPOST200   | Stretch Post 200mm        | 2   |
| 13   | FIFTSTEPF150   | Stepping Flower 150mm     | 2   |
| 14   | FIFTSTEPF300   | Stepping Flower 300mm     | 2   |
| 15   | FIFTSTEPF450   | Stepping Flower 450mm     | 1   |