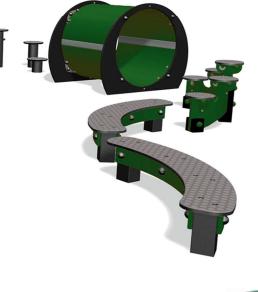

Colour: Various Colour Options.

Age Range: 4+ Years

| Item | Code           | Description               | Qty |
|------|----------------|---------------------------|-----|
| 1    | FIFTCURSTEPST  | Curved Stepping Stones    | 1   |
| 2    | FIFTSTUN       | Scramble Tunnel           | 1   |
| 3    | FIFTMINHUMPB   | Mini Hump Back Bridge     | 1   |
| 4    | FIFTSTEPST     | Stepping Stones           | 1   |
| 5    | FIFTBBEAM200   | Balance Beam 200mm        | 2   |
| 6    | FIFTBBEAM400   | Balance Beam 400mm        | 1   |
| 7    | FIFTCUVBEAM200 | Curved Balance Beam 200mm | 2   |
| 8    | FIFTSPOST200   | Stretch Post 200mm        | 2   |
| 9    | FIFTSPOST400   | Stretch Post 400mm        | 3   |
| 10   | FIFTSTEPF150   | Stepping Flower 150mm     | 2   |
| 11   | FIFTSTEPF300   | Stepping Flower 300mm     | 2   |
| 12   | FIFTSTEPF450   | Stepping Flower 450mm     | 1   |