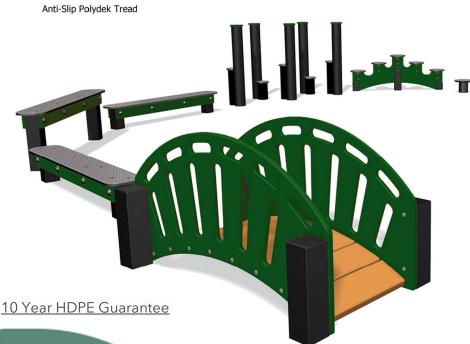

Colour: Various Colour Options.

Age Range: 4+ Years

| Item | Code           | Description               | Qty |
|------|----------------|---------------------------|-----|
| 1    | FIFTCURSTEPST  | Curved Stepping Stones    | 1   |
| 2    | FIFTSTUN       | Scramble Tunnel           | 1   |
| 3    | FIFTMINHUMPB   | Mini Hump Back Bridge     | 1   |
| 4    | FIFTSTEPST     | Stepping Stones           | 1   |
| 5    | FIFTBBEAM200   | Balance Beam 200mm        | 2   |
| 6    | FIFTBBEAM400   | Balance Beam 400mm        | 1   |
| 7    | FIFTCUVBEAM200 | Curved Balance Beam 200mm | 2   |
| 8    | FIFTSPOST200   | Stretch Post 200mm        | 2   |
| 9    | FIFTSPOST400   | Stretch Post 400mm        | 3   |
| 10   | FIFTSTEPF150   | Stepping Flower 150mm     | 2   |
| 11   | FIFTSTEPF300   | Stepping Flower 300mm     | 2   |
| 12   | FIFTSTEPF450   | Stepping Flower 450mm     | 1   |