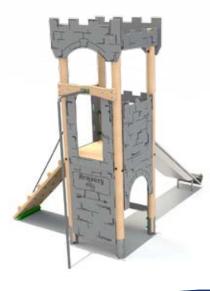

#### **Castle Tower 1**

**Product Dimensions** 3965mm (L) 2524mm (W) 3425mm (H)

Minimum Surface Area: 28.96m<sup>2</sup> 7408mm (L) 5449mm (W)