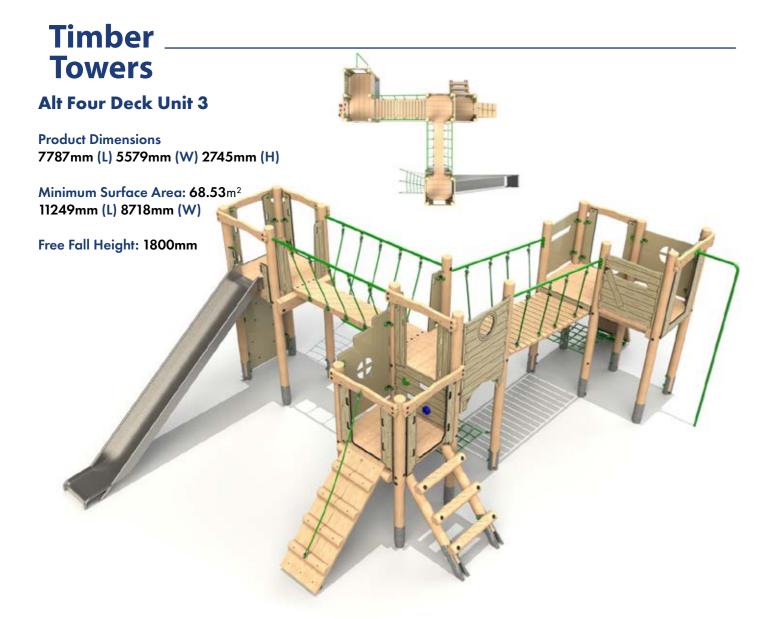

### Alt Double Deck Unit 3

Product Dimensions 6706mm (L) 2841mm (W) 2605mm (H)

Minimum Surface Area: 41.6m<sup>2</sup> 10175mm (L) 5813mm (W)

Free Fall Height: 1500mm