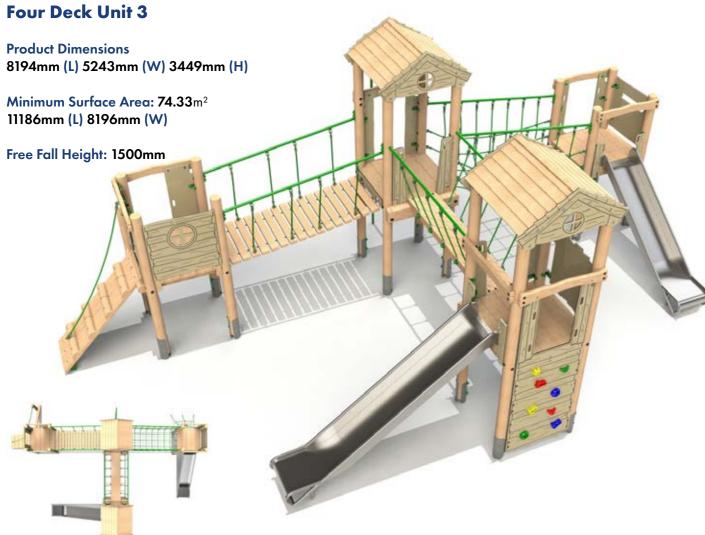

### Four Deck Unit 4

**Product Dimensions** 10371 mm (L) 4131 mm (W) 2970 mm (H)

Minimum Surface Area: 62.32m<sup>2</sup> 13360mm (L) 7600mm (W)

Free Fall Height: 1500mm