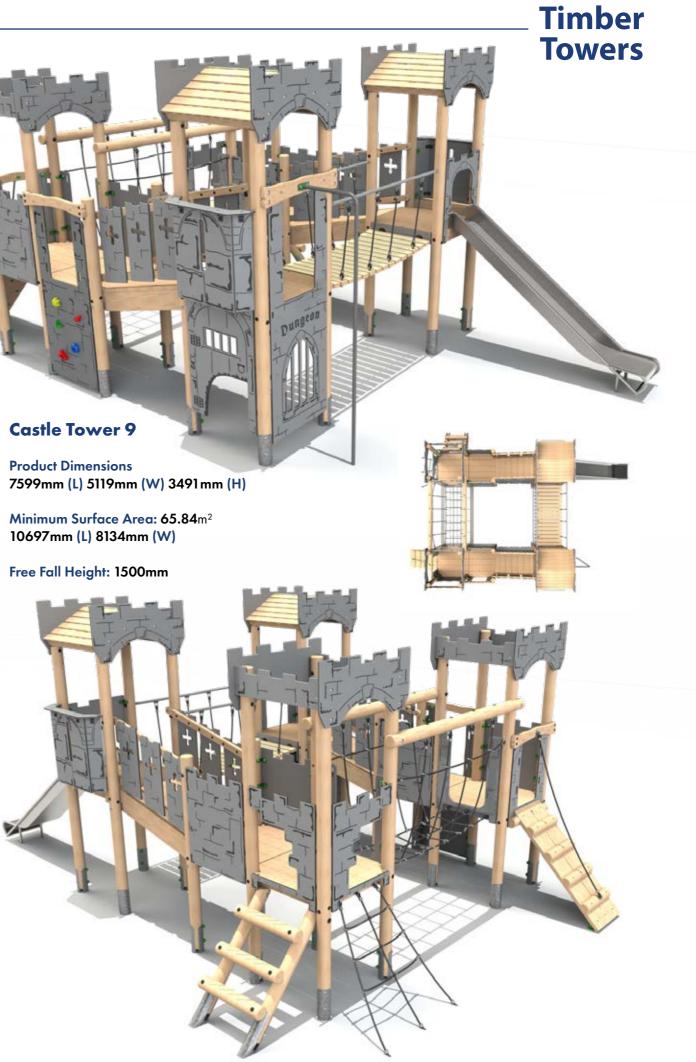

# Timber **Towers**

Minimum Surface Area: 65.73m<sup>2</sup>

12531 mm (L) 9029mm (W)

Free Fall Height: 1927mm

#### Castle Tower 8

**Product Dimensions** 6920mm (L) 5548mm (W) 3741mm (H)

Minimum Surface Area: 71.05m<sup>2</sup> 10390mm (L) 8556mm (W)

Product Dimensions 6091mm (L) 4842mm (W) 2678mm (H)

Minimum Surface Area: 54.32m<sup>2</sup> 9257mm (L) 8535mm (W)

Free Fall Height: 1500mm