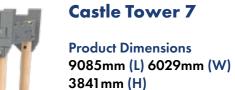

#### Castle Tower 8

**Product Dimensions** 6920mm (L) 5548mm (W) 3741mm (H)

Minimum Surface Area: 71.05m<sup>2</sup> 10390mm (L) 8556mm (W)

Product Dimensions 6091mm (L) 4842mm (W) 2678mm (H)

Minimum Surface Area: 54.32m<sup>2</sup> 9257mm (L) 8535mm (W)