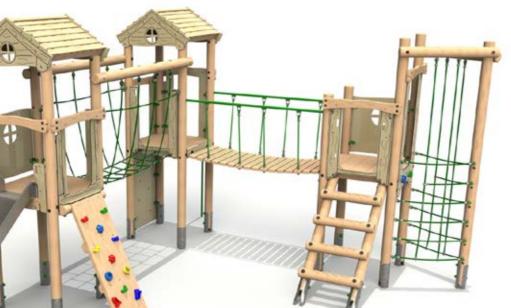

### **Triple Deck Unit 1**

Product Dimensions 6638mm (L) 4081mm (W) 2310mm (H)

Minimum Surface Area: 52.58m<sup>2</sup> 10090mm (L) 7036mm (W)

Free Fall Height: 1200mm

## Triple Deck Unit 2

Product Dimensions 6377mm (L) 5803mm (W) 3699mm (H)

**Minimum Surface Area: 53.78**m<sup>2</sup> 9846**mm (L) 8786mm (W)** 

### **Triple Deck Unit 3**

**Product Dimensions** 7099mm (L) 4489mm (W) 3399mm (H)

Minimum Surface Area: 56.78m<sup>2</sup> 10054mm (L) 7958mm (W)

Free Fall Height: 1500mm

#### **Triple Deck Unit 4**

**Product Dimensions** 6982mm (L) 5059mm (W) 3449mm (H)

Minimum Surface Area: 54.83m<sup>2</sup> 10435mm (L) 7992mm (W)

Free Fall Height: 1677mm