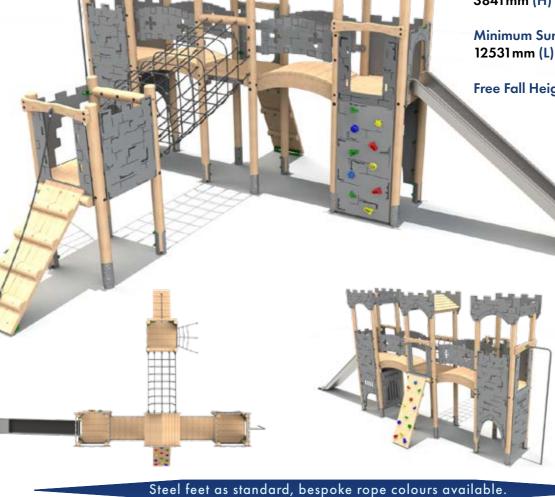

# Timber **Towers**

Minimum Surface Area: 65.73m<sup>2</sup>

12531 mm (L) 9029mm (W)

Free Fall Height: 1927mm