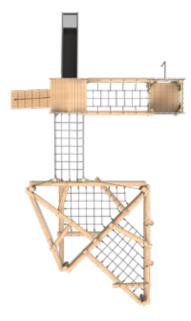

# Timber **Towers**

Minimum Surface Area: 65.73m<sup>2</sup>

12531 mm (L) 9029mm (W)

Free Fall Height: 1927mm