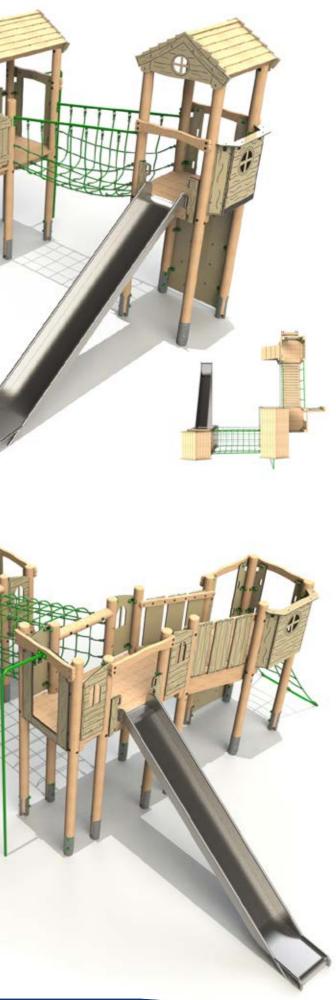

### Four Deck Unit 4

**Product Dimensions** 10371 mm (L) 4131 mm (W) 2970 mm (H)

Minimum Surface Area: 62.32m<sup>2</sup> 13360mm (L) 7600mm (W)

Free Fall Height: 1500mm