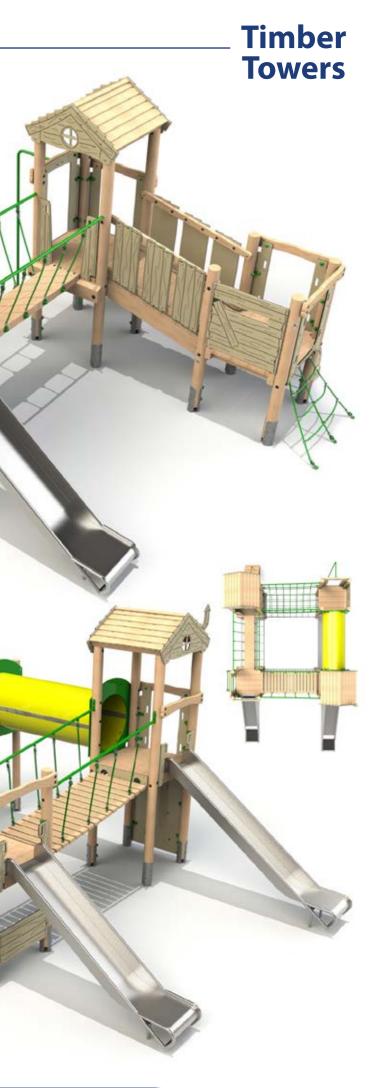

# Timber **Towers**

Minimum Surface Area: 65.73m<sup>2</sup>

12531 mm (L) 9029mm (W)

Free Fall Height: 1927mm