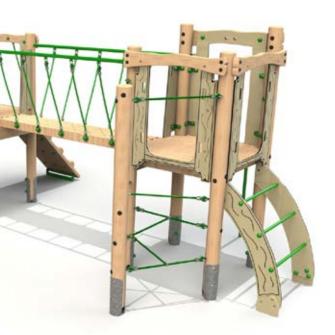

(L) 1082mm (W) 3147mm (H)

Minimum Surface Area: 25.61 m<sup>2</sup> 7614mm (L) 4018mm (W)

Free Fall Height: 1200mm

#### **Double Deck Unit 1**

**Product Dimensions** 5837mm (L) 2717mm (W) 2320mm (H)

Minimum Surface Area: 37.48m<sup>2</sup> 9289mm (L) 5706mm (W)

Free Fall Height: 1327mm

### **Double Deck Unit 2**

**Product Dimensions** 5744mm (L) 4145mm (W) 2310mm (H

Minimum Surface Area: 45.82m<sup>2</sup> 8734mm (L) 7614mm (W)

Free Fall Height: 1200mm

#### **Single Deck Unit 4**

**Product Dimensions** 5550mm (L) 2094mm (W) 2970mm (H)

Minimum Surface Area: 32.97m<sup>2</sup> 8984mm (L) 5102mm (W)

Free Fall Height: 1500mm



#### **Double Deck Unit 3**

**Product Dimensions** 6613mm (L) 1669mm (W) 3149mm (H)

Minimum Surface Area: 39.05m<sup>2</sup> 10082mm (L) 4607mm (W)







#### **Double Deck Unit 4**

**Product Dimensions** 7507mm (L) 1835mm (W) 3501mm (H)

Minimum Surface Area: 40.61 m<sup>2</sup> 10976mm (L) 4791mm (W)

Free Fall Height: 1500mm

#### **Double Deck Unit 5**

**Product Dimensions** 5124mm (L) 4183mm (W) 2945mm (H)

Minimum Surface Area: 48.66m<sup>2</sup> 8592mm (L) 7036mm (W)

Free Fall Height: 1800mm





**Product Dimensions** 4678mm (L) 3090mm (W) 3149mm (H)

Minimum Surface Area: 34.61 m<sup>2</sup> 8136mm (L) 6143mm (W)

Free Fall Height: 1200mm



# Timber **Towers**



#### Alt Double Deck Unit 4

Product Dimensions 4233mm (L) 3880mm (W) 3699mm (H)

**Minimum Surface Area: 35.57**m<sup>2</sup> 7363**mm (L) 7216mm (W)** 

Free Fall Height: 1500mm



### Alt Double Deck Unit 3

Product Dimensions 6706mm (L) 2841mm (W) 2605mm (H)

M