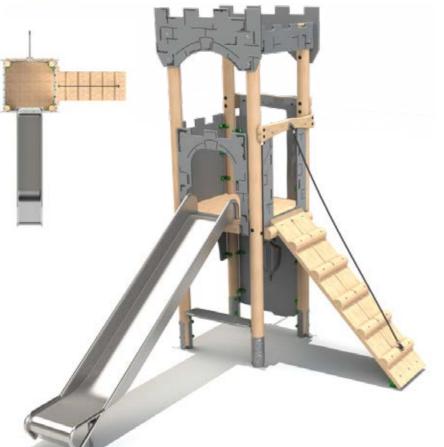

#### **Castle Tower 1**

**Product Dimensions** 3965mm (L) 2524mm (W) 3425mm (H)

Minimum Surface Area: 28.96m<sup>2</sup> 7408mm (L) 5449mm (W)