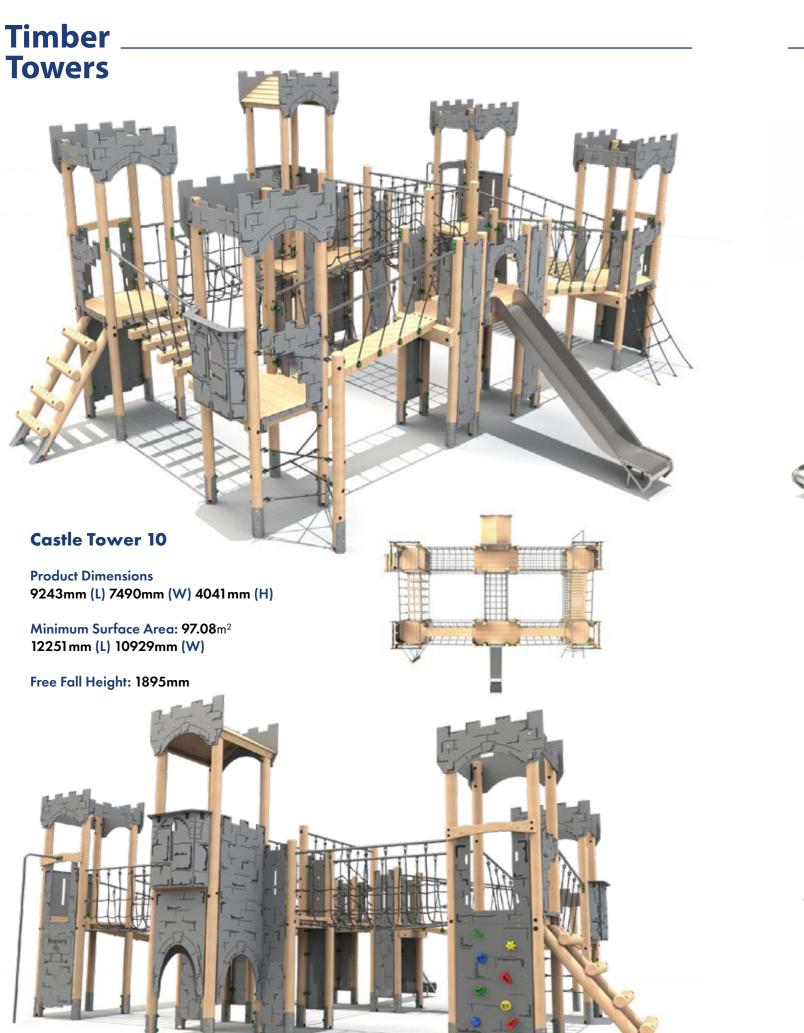

### Four Deck Unit 4

**Product Dimensions** 10371 mm (L) 4131 mm (W) 2970 mm (H)

Minimum Surface Area: 62.32m<sup>2</sup> 13360mm (L) 7600mm (W)

Free Fall Height: 1500mm

#### Alt Four Deck Unit 1

## **Product Dimensions**

6313mm (L) 6107mm (W) 3799mm (H)

Minimum Surface Area: 63.92m<sup>2</sup> 9289mm (L) 9099mm (W)

Free Fall Height: 1895mm

### Alt Four Deck Unit 2

**Product Dimensions** 9403mm (L) 8049mm (W) 2905mm (H)

Minimum Surface Area: 79.2m<sup>2</sup> 13332mm (L) 11038mm (W)