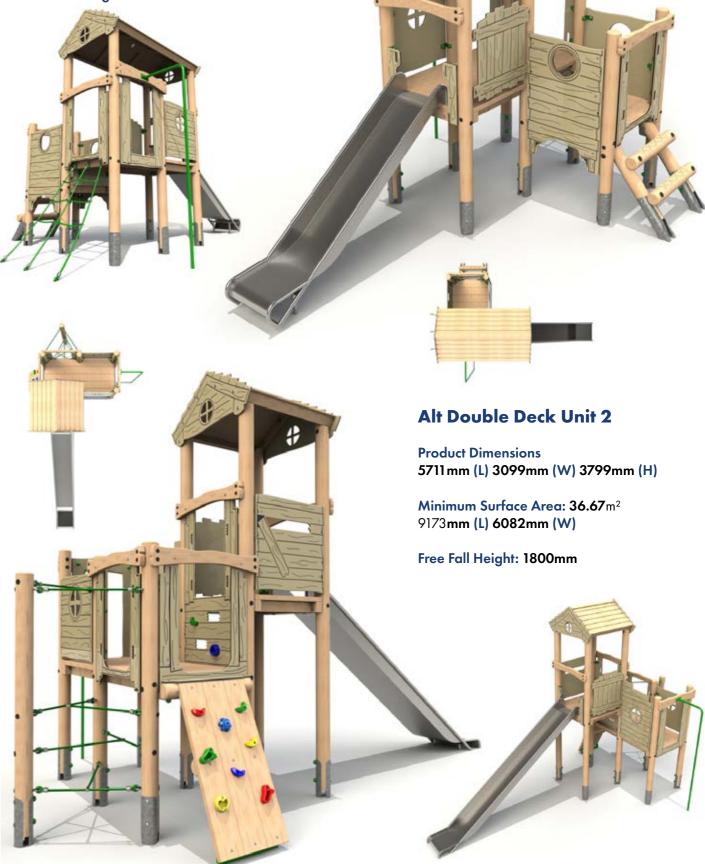

#### **Double Deck Unit 5**

**Product Dimensions** 5124mm (L) 4183mm (W) 2945mm (H)

Minimum Surface Area: 48.66m<sup>2</sup> 8592mm (L) 7036mm (W)

Free Fall Height: 1800mm

**Product Dimensions** 4678mm (L) 3090mm (W) 3149mm (H)

Minimum Surface Area: 34.61 m<sup>2</sup> 8136mm (L) 6143mm (W)

Free Fall Height: 1200mm