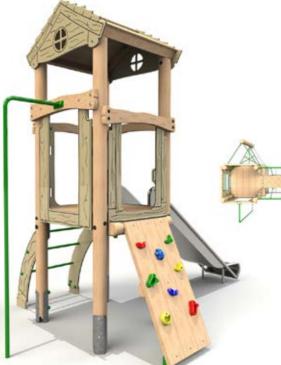

**Product Dimensions** 3411 mm (L) 1018mm (W) 1845mm (H)

Minimum Surface Area: 23.52m<sup>2</sup> 6878mm (L) 4018mm (W)

Free Fall Height: 900mm