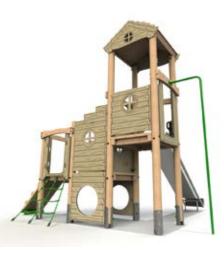

### **Triple Deck Unit 1**

Product Dimensions 6638mm (L) 4081mm (W) 2310mm (H)

Minimum Surface Area: 52.58m<sup>2</sup> 10090mm (L) 7036mm (W)

Free Fall Height: 1200mm

## Triple Deck Unit 2

Product Dimensions 6377mm (L) 5803mm (W) 3699mm (H)

**Minimum Surface Area: 53.78**m<sup>2</sup> 9846**mm (L) 8786mm (W)** 

### **Triple Deck Unit 3**

**Product Dimensions** 7099mm (L) 4489mm (W) 3399mm (H)

Minimum Surface Area: 56.78m<sup>2</sup> 10054mm (L) 7958mm (W)

Free Fall Height: 1500mm

#### **Triple Deck Unit 4**

**Product Dimensions** 6982mm (L) 5059mm (W) 3449mm (H)

Minimum Surface Area: 54.83m<sup>2</sup> 10435mm (L) 7992mm (W)

Free Fall Height: 1677mm