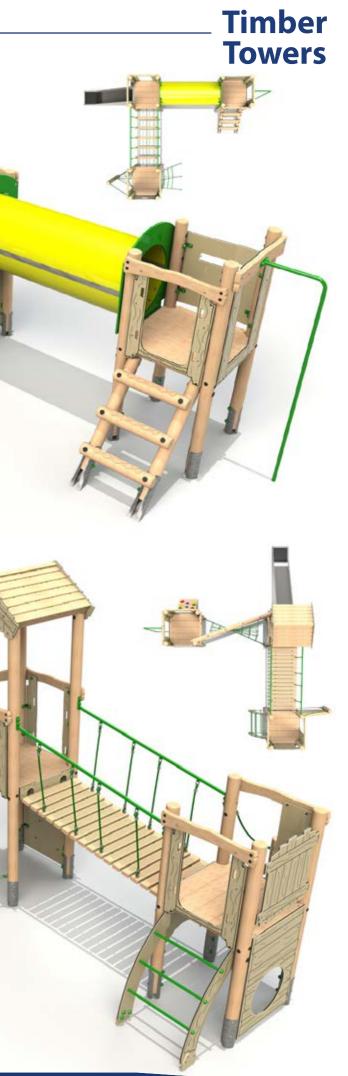

9mm (H)

Minimum Surface Area: 34.61 m<sup>2</sup> 8136mm (L) 6143mm (W)

Free Fall Height: 1200mm



# Timber **Towers**



#### Alt Double Deck Unit 4

Product Dimensions 4233mm (L) 3880mm (W) 3699mm (H)

**Minimum Surface Area: 35.57**m<sup>2</sup> 7363**mm (L) 7216mm (W)** 

Free Fall Height: 1500mm



### Alt Double Deck Unit 3

Product Dimensions 6706mm (L) 2841mm (W) 2605mm (H)

Minimum Surface Area: 41.6m<sup>2</sup> 10175mm (L) 5813mm (W)

Free Fall Height: 1500mm

### **Triple Deck Unit 1**

Product Dimensions 6638mm (L) 4081mm (W) 2310mm (H)

Minimum Surface Area: 52.58m<sup>2</sup> 10090mm (L) 7036mm (W)

Free Fall Height: 1200mm

## Triple Deck Unit 2

Product Dimensions 6377mm (L) 5803mm (W) 3699mm (H)

**Minimum Surface Area: 53.78**m<sup>2</sup> 9846**mm (L) 8786mm (W)** 



### **Triple Deck Unit 3**

**Product Dimensions** 7099mm (L) 4489mm (W) 3399mm (H)

Minimum Surface Area: 56.78m<sup>2</sup> 10054mm (L) 7958mm (W)

Free Fall Height: 1500mm



#### **Triple Deck Unit 4**

**Product Dimensions** 6982mm (L) 5059mm (W) 3449mm (H)

Minimum Surface Area: 54.83m<sup>2</sup> 10435mm (L) 7992mm (W)

Free Fall Height: 1677mm

#### Four Deck Unit 1

#### **Product Dimensions** 6546mm (L) 4664mm (W) 3149mm (H)

Minimum Surface Area: 58.06m<sup>2</sup> 9410mm (L) 7620mm (W)

Free Fall Height: 1200mm

#### Four Deck Unit 2

**Product Dimensions** 7508mm (L) 4630mm (W) 3501mm (H)

Minimum Surface Area: 69.74m<sup>2</sup> 10977mm (L) 7576mm (W)





### Four Deck Unit 4

**Product Dimensions** 10371 mm (L) 4131 mm (W) 2970 mm (H)

Minimum Surface Area: 62.32m<sup>2</