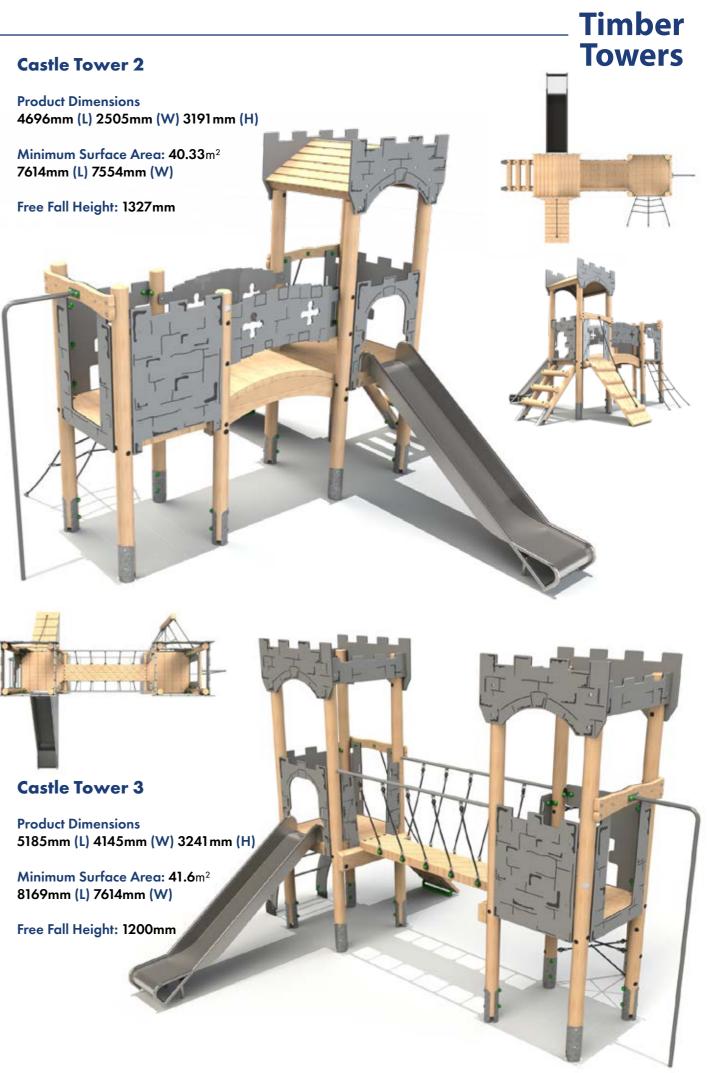

#### **Double Deck Unit 1**

**Product Dimensions** 5837mm (L) 2717mm (W) 2320mm (H)

Minimum Surface Area: 37.48m<sup>2</sup> 9289mm (L) 5706mm (W)

Free Fall Height: 1327mm

### **Double Deck Unit 2**

**Product Dimensions** 5744mm (L) 4145mm (W) 2310mm (H

Minimum Surface Area: 45.82m<sup>2</sup> 8734mm (L) 7614mm (W)

Free Fall Height: 1200mm