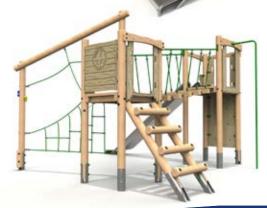

#### Alt Double Deck Unit 4

Product Dimensions 4233mm (L) 3880mm (W) 3699mm (H)

**Minimum Surface Area: 35.57**m<sup>2</sup> 7363**mm (L) 7216mm (W)** 

Free Fall Height: 1500mm

### Alt Double Deck Unit 3

Product Dimensions 6706mm (L) 2841mm (W) 2605mm (H)

Minimum Surface Area: 41.6m<sup>2</sup> 10175mm (L) 5813mm (W)

Free Fall Height: 1500mm