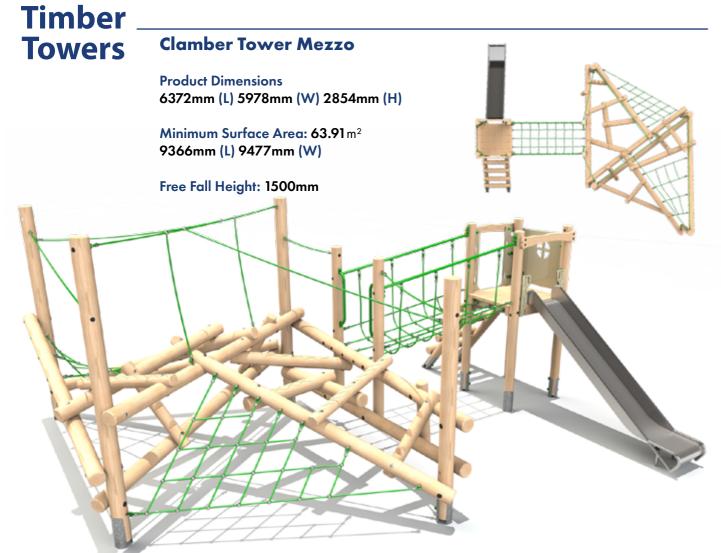

# Timber **Towers**

# Timber **Towers**

Minimum Surface Area: 65.73m<sup>2</sup>

12531 mm (L) 9029mm (W)

Free Fall Height: 1927mm