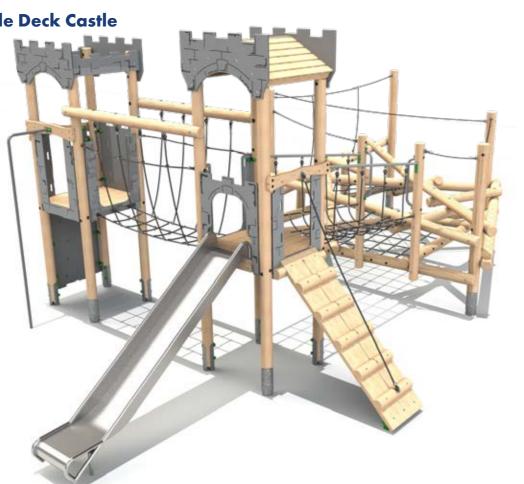

#### **Clamber Tower 3 Double Deck Castle**

**Product Dimensions** 9484mm (L) 5543mm (W) 3740mm (H)

Minimum Surface Area: 78.91 m<sup>2</sup> 13081 mm (L) 8467 mm (W)