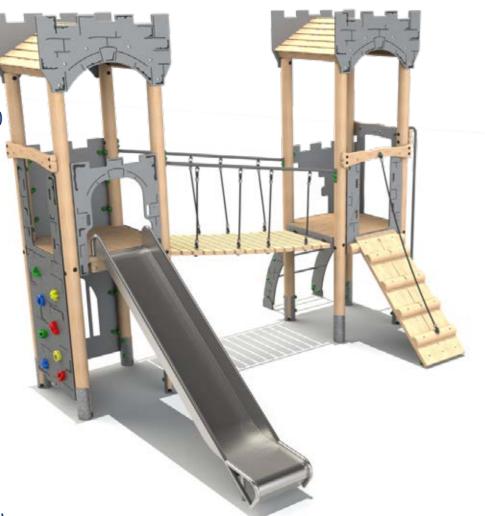

#### **Castle Tower 5**

**Product Dimensions** 5684mm (L) 3965mm (W) 3460mm (H)

Minimum Surface Area: 42.57m<sup>2</sup> 8693mm (L) 7417mm (W)

Free Fall Height: 1500mm

**Product Dimensions** 5242mm (L) 4603mm (W) 3491 mm (H)

Minimum Surface Area: 51.32m<sup>2</sup> 8167mm (L) 7611mm (W)

Free Fall Height: 1500mm

Bespoke Towers available, enquire for more information.