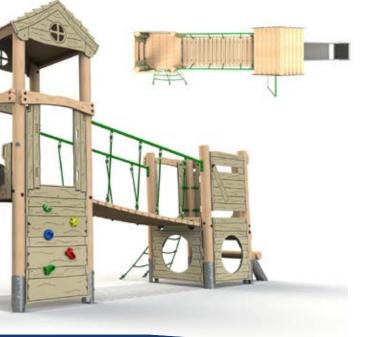

#### Alt Double Deck Unit 4

Product Dimensions 4233mm (L) 3880mm (W) 3699mm (H)

**Minimum Surface Area: 35.57**m<sup>2</sup> 7363**mm (L) 7216mm (W)** 

Free Fall Height: 1500mm

### Alt Double Deck Unit 3

Product Dimensions 6706mm (L) 2841mm (W) 2605mm (H)

Minimum Surface Area: 41.6m<sup>2</sup> 10175mm (L) 5813mm (W)

Free Fall Height: 1500mm