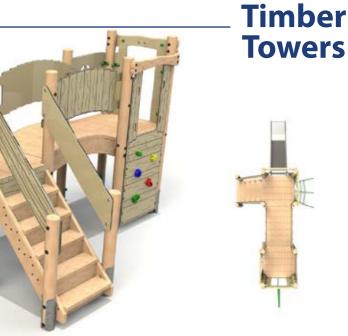

mm (L) 1082mm (W) 3147mm (H)

Minimum Surface Area: 25.61 m<sup>2</sup> 7614mm (L) 4018mm (W)

Free Fall Height: 1200mm

#### **Double Deck Unit 1**

**Product Dimensions** 5837mm (L) 2717mm (W) 2320mm (H)

Minimum Surface Area: 37.48m<sup>2</sup> 9289mm (L) 5706mm (W)

Free Fall Height: 1327mm

### **Double Deck Unit 2**

**Product Dimensions** 5744mm (L) 4145mm (W) 2310mm (H

Minimum Surface Area: 45.82m<sup>2</sup> 8734mm (L) 7614mm (W)

Free Fall Height: 1200mm

#### **Single Deck Unit 4**

**Product Dimensions** 5550mm (L) 2094mm (W) 2970mm (H)

Minimum Surface Area: 32.97m<sup>2</sup> 8984mm (L) 5102mm (W)

Free Fall Height: 1500mm



#### **Double Deck Unit 3**

**Product Dimensions** 6613mm (L) 1669mm (W) 3149mm (H)

Minimum Surface Area: 39.05m<sup>2</sup> 10082mm (L) 4607mm (W)







#### **Double Deck Unit 4**

**Product Dimensions** 7507mm (L) 1835mm (W) 3501mm (H)

Minimum Surface Area: 40.61 m<sup>2</sup> 10976mm (L) 4791mm (W)

Free Fall Height: 1500mm

#### **Double Deck Unit 5**

**Product Dimensions** 5124mm (L) 4183mm (W) 2945mm (H)

Minimum Surface Area: 48.66m<sup>2</sup> 8592mm (L) 7036mm (W)

Free Fall Height: 1800mm





**Product Dimensions** 4678mm (L) 3090mm (W) 3149mm (H)

Minimum Surface Area: 34.61 m<sup>2</sup> 8136mm (L) 6143mm (W)

Free Fall Height: 1200mm



# Timber **Towers**



#### Alt Double Deck Unit 4

Product Dimensions 4233mm (L) 3880mm (W) 3699mm (H)

**Minimum Surface Area: 35.57**m<sup>2</sup> 7363**mm (L) 7216mm (W)** 

Free Fall Height: 1500mm



### Alt Double Deck Unit 3

Product Dimensions 6706mm (L) 2841mm (W) 2605mm (H)