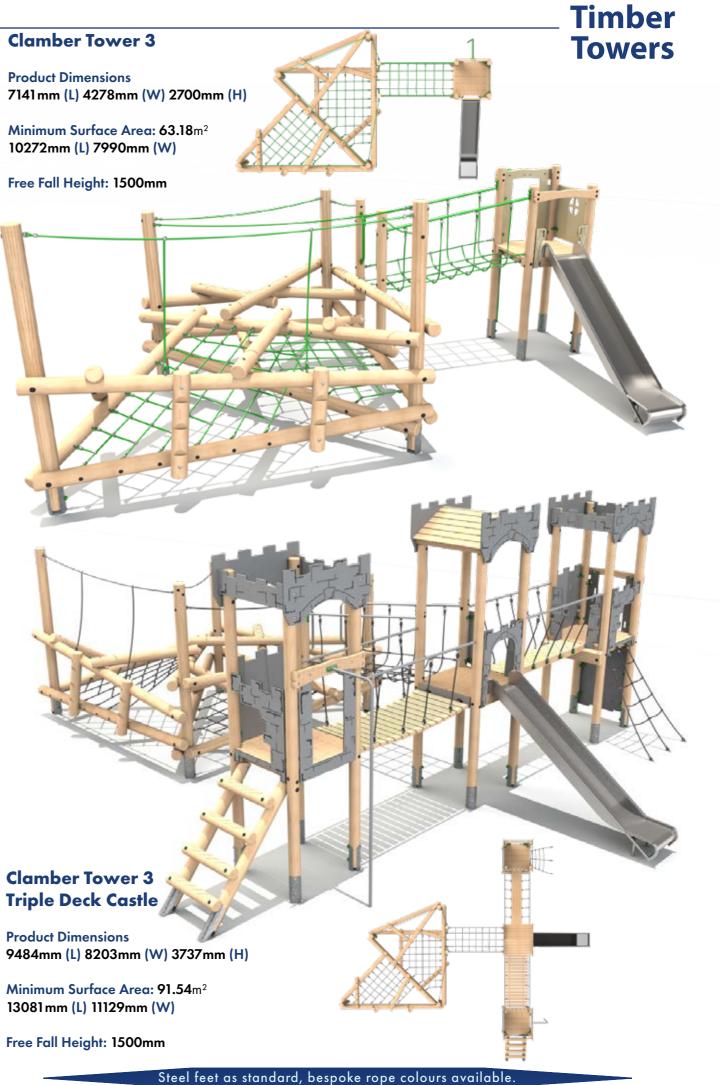

t: 1500mm

Bespoke Towers available, enquire for more information.



# Timber **Towers**



Minimum Surface Area: 65.73m<sup>2</sup>

12531 mm (L) 9029mm (W)

Free Fall Height: 1927mm

#### Castle Tower 8

**Product Dimensions** 6920mm (L) 5548mm (W) 3741mm (H)

Minimum Surface Area: 71.05m<sup>2</sup> 10390mm (L) 8556mm (W)





Product Dimensions 6091mm (L) 4842mm (W) 2678mm (H)

Minimum Surface Area: 54.32m<sup>2</sup> 9257mm (L) 8535mm (W)

Free Fall Height: 1500mm

## Clamber Tower 2 Castle

Product Dimensions 6636mm (L) 4842mm (W) 3535mm (H)

Minimum Surface Area: 54.54m<sup>2</sup> 9802mm (L) 8535mm (W)







#### **Clamber Tower 3 Double Deck Castle**

**Product Dimensions** 9484mm (L) 5543mm (W) 3740mm (H)

Minimum Surface Area: 78.91 m<sup>2</sup> 13081 mm (L) 8467 mm (W)









## **Boat Slide Unit**

**Product Dimensions** 3830mm (L) 1120mm (W) 2170mm (H)

Minimum Surface Area: 24.5m<sup>2</sup> 7160mm (L) 3990mm (W)

Free Fall Height: 900mm

### **Castle Slide Unit**

**Product Dimensions** 3830mm (L) 1090mm (W) 2270mm (H)

Minimum Surface Area: 24.5m<sup>2</sup> 7160mm (L) 3990mm (W)

Free Fall Height: 900mm

### **Rocket Slide Unit**

**Product Dimensions** 3840mm (L) 1180mm (W) 2460mm (H)

Minimum Surface Area: 24.5m<sup>2</sup> 7160mm (L) 3990mm (W)

Free Fall Height: 900mm

#### **Dump Truck Slide Unit**

**Product Dimensions** 4040mm (L) 1060mm (W) 1810mm (H)

Minimum Surface Area: 24.5m<sup>2</sup> 7160mm (L) 3990mm (W)

Free Fall Height: 900mm

### **Elephant Slide Unit**

**Product Dimensions** 4040mm (L) 1070mm (W) 1730mm (H)

Minimum Surface Area