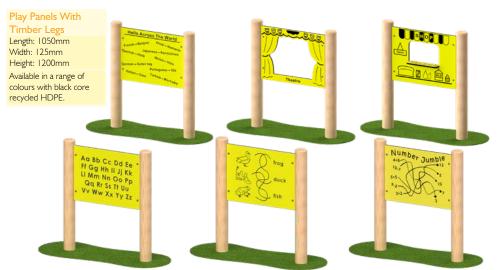

Bespoke CNC option available, more details and prices are available upon request.



e∆rly ye∆rs

#### Pirate Ship

Product dimensions: 7.3 x 5.19 x 2.11m Min space required: 8.3 x 10.8m Minimum surface area: 27.64m<sup>2</sup> Free Fall height: 1.0m

Please note: Safety surface is only required around slide and deck area.



#### Cygnet

Product dimensions: 2.59 x 3.3 x 1.2m Min space required: 6.36 x 5.59m Minimum surface area: 29.27m<sup>2</sup>



# e∆rly ye∆rs



## Cygnet With Plastic Slide

Product dimensions: 2.8 x 3.6 x 1.4m Min space required: 7.01 x 5.81m Minimum surface area: 31.66m<sup>2</sup> Free Fall height: 0.585m

### Micron

Product dimensions: 2.7 x 0.63 x 1.98m Min space required: 5.63 x 3.56m Minimum surface area: 18.39m<sup>2</sup> Free Fall height: 0.55m



Produc