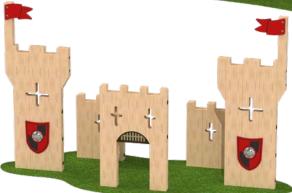

#### Castle Play Scene

Length: 3310mm Width: 1085mm Height: 2000mm

## Product Includes

- 5 Individual Timber Sections.
- 2 HDPE Flags.
- 2 HDPE Shields.
- I HDPE Portcullis.