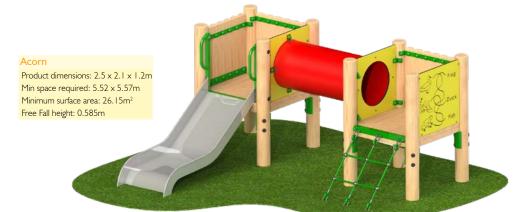

Bespoke CNC option available, more details and prices are available upon request.



e∆rly ye∆rs

#### Pirate Ship

Product dimensions: 7.3 x 5.19 x 2.11m Min space required: 8.3 x 10.8m Minimum surface area: 27.64m<sup>2</sup> Free Fall height: 1.0m

Please note: Safety surface is only required around slide and deck area.



#### Cygnet

Product dimensions: 2.59 x 3.3 x 1.2m Min space required: 6.36 x 5.59m Minimum surface area: 29.27m<sup>2</sup>



# e∆rly ye∆rs



## Cygnet With Plastic Slide

Product dimensions: 2.8 x 3.6 x 1.4m Min space required: 7.01 x 5.81m Minimum surface area: 31.66m<sup>2</sup> Free Fall height: 0.585m

### Micron

Product dimensions: 2.7 x 0.63 x 1.98m Min space required: 5.63 x 3.56m Minimum surface area: 18.39m<sup>2</sup> Free Fall height: 0.55m



Product dimensions: 2.26 x 2.7 x 1.98m Min space required: 5.63 x 5.18m Minimum surface area: 24.26m<sup>2</sup> Free Fall height: 0.55m



For prices and further information, please get in touch.



#### House of Fun

Length: 2900mm Width: 1190mm Height: 2110mm

#### Product Includes

- HDPE Shop Panel With Counter.
- 2 x Noughts &