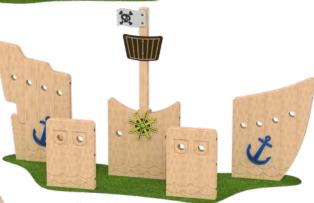

## Galleon Play Scene

Length: 3977mm Width: 1000mm Height: 2100mm

#### Product Includes

- 5 Individual Timber Sections.
- 2 HDPE anchors.
- I HDPE Flag.

Width: 195mm

Height: 420mm

separately.

Stage and benches available

- 2 HDPE Ship's Wheels.
- I HDPE Crows Nest