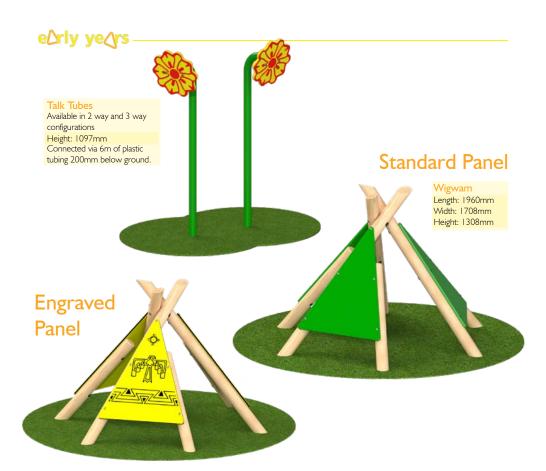

Bespoke CNC option available, more details and prices are available upon request.



e∆rly ye∆rs

#### Pirate Ship

Product dimensions: 7.3 x 5.19 x 2.11m Min space required: 8.3 x 10.8m Minimum surface area: 27.64m<sup>2</sup> Free Fall height: 1.0m

Please note: Safety surface is only required around slide and deck area.



#### Cygnet

Product dimensions: 2.59 x 3.3 x 1.2m Min space required: 6.36 x 5.59m Minimum surface area: 29.27m<sup>2</sup>



# e∆rly ye∆rs



## Cygnet With Plastic Slide

Product dimensions: 2.8 x 3.6 x 1.4m Min space required: 7.01 x 5.81m Minimum surface area: 31.66m<sup>2</sup> Free Fall height: 0.585m

### Micron

Product dimensions: 2.7 x 0.63 x 1.98m Min space required: 5.63 x 3.56m Minimum surface area: 18.39m<sup>2</sup> Free Fall height: 0.55m



Prod