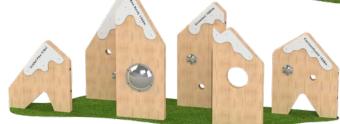

## Mountain Range Play Scene

Length: 3900mm Width: 760mm Height: 1490mm

#### Product Includes

- 6 Individual Timber Sections.
- 6 HDPE Snow Caps.
- I Large Mirror Dome.3 Small Mirror Domes.

For prices and further information, please get in touch.