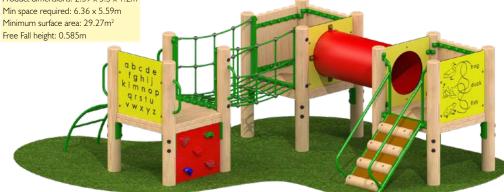

#### Cygnet

Product dimensions: 2.59 x 3.3 x 1.2m Min space required: 6.36 x 5.59m Minimum surface area: 29.27m<sup>2</sup>