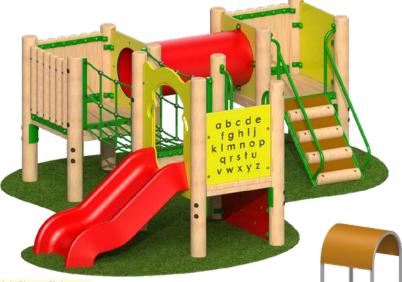

## Cygnet With Plastic Slide

Product dimensions: 2.8 x 3.6 x 1.4m Min space required: 7.01 x 5.81m Minimum surface area: 31.66m<sup>2</sup> Free Fall height: 0.585m