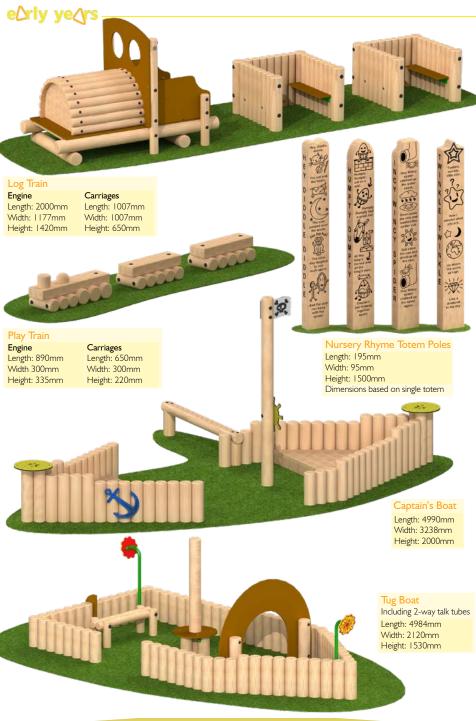

Bespoke CNC option available, more details and prices are available upon request.



e∆rly ye∆rs

#### Pirate Ship

Product dimensions: 7.3 x 5.19 x 2.11m Min space required: 8.3 x 10.8m Minimum surface area: 27.64m<sup>2</sup> Free Fall height: 1.0m

Please note: Safety surface is only required around slide and deck area.



#### Cygnet

Product dimensions: 2.59 x 3.3 x 1.2m Min space required: 6.36 x 5.59m Minimum surface area: 29.27m<sup>2</sup>



# e∆rly ye∆rs



## Cygnet With Plastic Slide

Product dimensions: 2.8 x 3.6 x 1.4m Min space required: 7.01 x 5.81m Minimum surface area: 31.66m<sup>2</sup> Free Fall height: 0.585m

### Micron

Product dimensions: 2.7 x 0.63 x 1.98m Min space required: 5.63 x 3.56m Minimum surface area: 18.39m<sup>2</sup> Free Fall height: 0.55m



Product dimensions: 2.26 x 2.7 x 1.98m Min space required: 5.63 x 5.18m Minimum surface are