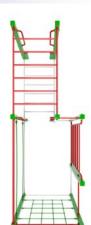

## Farndon

L: 3220 W: 3100 H: 2329mm FFH: 2050mm

Safety Surface Area: 47.49m<sup>2</sup>

Min Space: 7.14 x 7.02m Consists of:

Climb Wall

Climb Net

Climb Ladder Vertical Climb Rings

Roll Over Bars/Chin Up Bars

Staggered Ladder

Tarzan Rings Beam

Cross Rope

Rope Walk