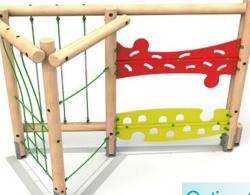

Drop Rope Traverse

L: 3675 W: 3206 H: 2600mm FFH: 599mm

Safety Surface Area: 39.16m<sup>2</sup> Min Space: 6.67 x 6.20m

Consists of:

Jigsaw Traverse Panels Balance Beam

Rope Walk Log Rope

Tarzan Traverse