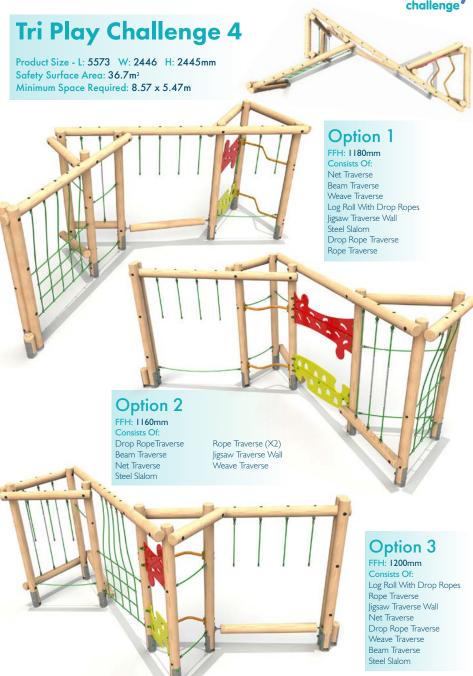

## **Tri Play Challenge 3**

Product Size - L: 4139 W: 2275 H: 2445mm Safety Surface Area: 30.2m<sup>2</sup> Minimum Space Required: 7.14 x 5.28m

## Option 1

FFH: 1170mm Consists Of: Beam Traverse Jigsaw Traverse Wall Rope Traverse (x2), Net Traverse Weave Traverse Steel Slalom.

FFH: 760mm Consists Of: Beam Traverse Weave Traverse Log Roll With Drop Ropes Jigsaw Traverse Wall Steel Slalom Rope Traverse Drop Rope Traverse

FFH: 1200mm Consists Of: Beam Traverse Jigsaw Traverse Wall Rope Traverse Net Traverse Weave Traverse Steel Slalom Drop Rope Traverse