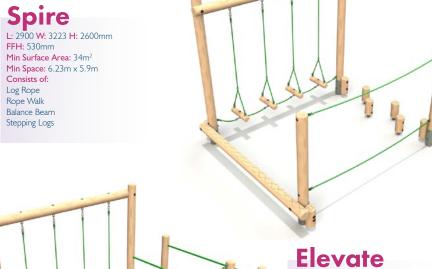

## Crest

L: 2950 W: 2875 H: 2522mm FFH: 1360mm

Min Surface Area: 32.9m<sup>2</sup> Min Space: 5.95m x 5.8m

Consists of: Traverse Net

Zig Zag Steel Bars

Log Climber Chin Up Bar

Rope Chain Traverse