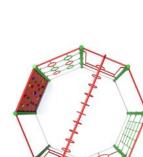

## **Rowton**

L: 4700 W: 1660 H: 2110mm FFH: 2110mm Safety Surface Area: 43.8m<sup>2</sup>

Min Space: 5.58 x 8.62m Consists of:

Climb Net

Rope Walk

Climb Ladder

Chin Up Bars Monkey Bar Frame