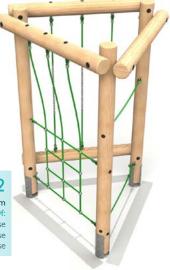

## **Tri Play Challenge 2**

Product Size - L: 3279 W: 1842 H: 2520mm Safety Surface Area: 23.8m<sup>2</sup>

Minimum Space Required: 6.28 x 4.84m

Beam Traverse Net Traverse Weave Traverse Drop Rope Traverse