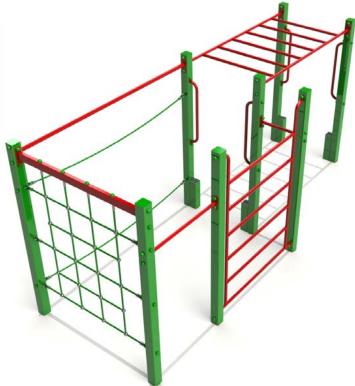

## Crest

L: 2950 W: 2875 H: 2522mm FFH: 1360mm

Min Surface Area: 32.9m<sup>2</sup> Min Space: 5.95m x 5.8m

Consists of: Traverse Net

Zig Zag Steel Bars

Log Climber Chin Up Bar

Rope Chain Traverse