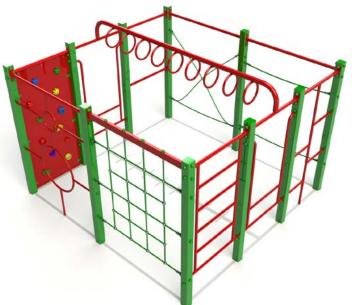

## **Ascent**

L: 3512 W: 3062 H: 2600mm FFH: 1490mm Safety Surface Area: 37.56m<sup>2</sup> Min Space: 6.5 x 6.1m Consists of: Rope Walk Log Roll with Drop Ropes Cross Rope

Timber Log Climber