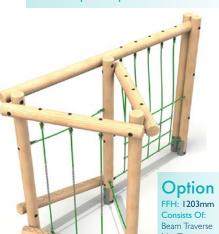

m Consists of: Jigsaw Traverse Panels Tarzan Traverse

Safety Surface Area Split (mm)

FFH 600 > 1500mm = **58.34m**<sup>2</sup>

FFH 1500>2190mm = 23.99m<sup>2</sup>

 $FFH < 600mm = 25.41m^2$ 

Rope Weave

Traverse Net

Timber Log Climber

Log Rope

Rope Walk

Spider Web Net

Cross Rope

Log Roll

Balance Beam

Drop Rope Traverse



## **Tri Play Challenge 1**

Product Size - L: 1842 W: 1599 H: 2445mm

Safety Surface Area: 18m<sup>2</sup>

Minimum Space Required: 5.3 x 4.6m





## Option 1

FFH: 595mm Consists Of: Beam Traverse Steel Slalom Rope Traverse

## Option 2

FFH: 1163mm Consists Of: Rope Traverse Weave Traverse Net Traverse







## **Tri Play Challenge 2**

Product Size - L: 3279 W: 1842 H: 2520mm Safety Surface Area: 23.8m<sup>2</sup>

Minimum Space Required: 6.28 x 4.84m



Beam Traverse Net Traverse Weave Traverse Drop Rope Traverse



## **Option 3**

FFH: 1163mm Consists Of: Beam Traverse

Rope Traverse Steel Slalom

Drop Rope Traverse

### Option 4 FFH: 718mm

Consists Of: Jigsaw Traverse Wall Weave Traverse Net Traverse Rope Traverse



Option 2

Jigsaw Traverse Wall Log Roll With Drop Ropes

## **Tri Play Challenge 3**

Product Size - L: 4139 W: 2275 H: 2445mm Safety Surface Area: 30.2m<sup>2</sup> Minimum Space Required: 7.14 x 5.28m



## Option 1

FFH: 1170mm Consists Of: Beam Traverse Jigsaw Traverse Wall Rope Traverse (x2), Net Traverse Weave Traverse Steel Slalom.



FFH: 760mm Consists Of: Beam Traverse Weave Traverse Log Roll With Drop Ropes Jigsaw Traverse Wall Steel Slalom Rope Traverse Drop Rope Traverse



FFH: 1200mm Consists Of: Beam Tra