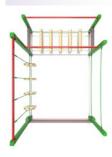

## **Rowton**

L: 4700 W: 1660 H: 2110mm FFH: 2110mm Safety Surface Area: 43.8m<sup>2</sup>

Min Space: 5.58 x 8.62m Consists of:

Climb Net

Rope Walk

Climb Ladder

Chin Up Bars Monkey Bar Frame