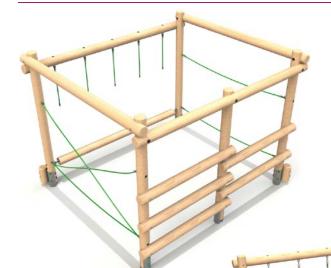

## Crest

L: 2950 W: 2875 H: 2522mm FFH: 1360mm

Min Surface Area: 32.9m<sup>2</sup> Min Space: 5.95m x 5.8m

Consists of: Traverse Net

Zig Zag Steel Bars

Log Climber Chin Up Bar

Rope Chain Traverse