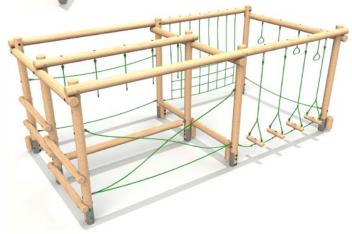

## **Ascent**

L: 3512 W: 3062 H: 2600mm FFH: 1490mm Safety Surface Area: 37.56m<sup>2</sup> Min Space: 6.5 x 6.1m Consists of: Rope Walk Log Roll with Drop Ropes Cross Rope

Timber Log Climber