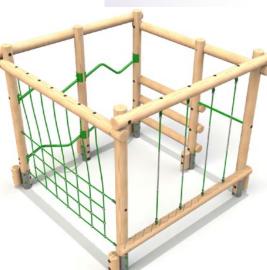

## Crest

L: 2950 W: 2875 H: 2522mm FFH: 1360mm

Min Surface Area: 32.9m<sup>2</sup> Min Space: 5.95m x 5.8m

Consists of: Traverse Net

Zig Zag Steel Bars

Log Climber Chin Up Bar

Rope Chain Traverse