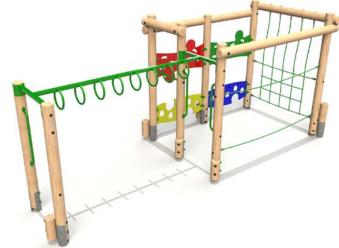

## Peak

L: 3631 W: 3162 H: 2650mm FFH: 1290mm

Safety Surface Area: 38.5m<sup>2</sup> Min Space: 6.16 x 6.63m

Consists of:

Log Rope

Timber Log Climber

Rope Walk

Traverse Net