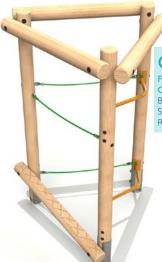

## **Tri Play Challenge 1**

Product Size - L: 1842 W: 1599 H: 2445mm

Safety Surface Area: 18m<sup>2</sup>

Minimum Space Required: 5.3 x 4.6m