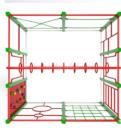

Log Rope

Stepping Logs

L: 4125 W: 2900 H: 2600mm

FFH: 550mm

Min Surface Area: 39.3m<sup>2</sup>

Min Space: 7.12m x 5.9m

Consists of:

Log Rope

Wobble Bridge

Rope Walk

Balance Beam