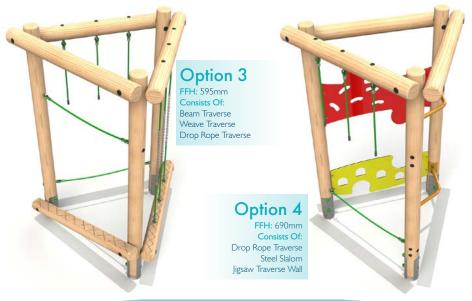

## **Option 3**

FFH: 1163mm Consists Of: Beam Traverse

Rope Traverse Steel Slalom

Drop Rope Traverse

### Option 4 FFH: 718mm

Consists Of: Jigsaw Traverse Wall Weave Traverse Net Traverse Rope Traverse

Option 2

Jigsaw Traverse Wall Log Roll With Drop Ropes