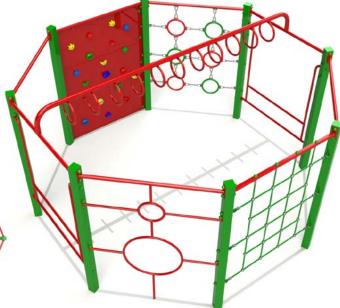

## Octagonal Farndon L: 3864 W: 3864 H: 2350mm

**FFH:** 2031mm Safety Surface Area: 50.16m<sup>2</sup> **Min Space:** 7.8 x 7.8m

Consists of: Tarzan Ring Beam

Climb Wall

Ring Climber Climb Net

Vertical Climb Rings Chin Up Bars