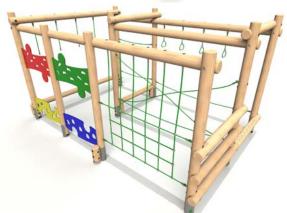

## Crest

L: 2950 W: 2875 H: 2522mm FFH: 1360mm

Min Surface Area: 32.9m<sup>2</sup> Min Space: 5.95m x 5.8m

Consists of: Traverse Net

Zig Zag Steel Bars

Log Climber Chin Up Bar

Rope Chain Traverse