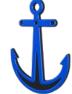

# THEMED HDPE PANELS

Pirate's Flag L: 360mm

W: 12.5mm H: 220mm

Ship's Wheel

L: 375mm W: 19mm H: 375mm

Ship's Anchor

L: 300mm W: 19mm H: 400mm

Compass Panel