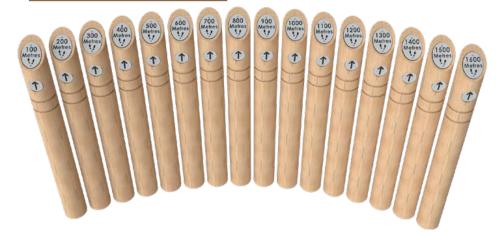

### Marker Mast Post

L 150 W 150 H 1000mm Marker Masts are designed to provide useful information for any trail.

Constructed from 150mm diameter round timber and recycled HDPE. Each post has an information sign recessed into the angle top with an additional arrow marker which can be rotated 360 Degrees.

Each Marker Mast comes with distance sign & directional arrow.

Walk a Mile Sign L 720 W 125 H 1250mm

#### 400m - 1600m Group.

4 Individual posts ascending in 400m intervals.

100m - 1600m Group.

16 Individual posts ascending in 100m intervals.

50m - 1600m Group.

32 Individual posts ascending in 50m intervals.