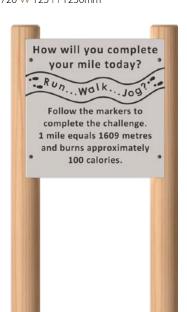

### Marker Mast Post

L 150 W 150 H 1000mm Marker Masts are designed to provide useful information for any trail.

Constructed from 150mm diameter round timber and recycled HDPE. Each post has an information sign recessed into the angle top with an additional arrow marker which can be rotated 360 Degrees.

Each Marker Mast comes with distance sign & directional arrow.

Walk a Mile Sign L 720 W 125 H 1250mm