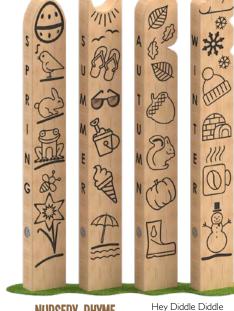

### SEASONAL TOTEM **POLES**

#### Dimensions L: 195mm

W: 95mm H: 1500mm Spring Totem Summer Totem Autumn Totem Winter Totem

The seasonal totem poles contain playful references to each season of the year.

### NURSERY RHYME TOTEM POLES

#### Dimensions

L: 195mm W: 95mm H: 1500mm Humpty Dumpty Incy Wincy Spider Twinkle Twinkle

Each totem pole contains a nursery rhyme with icons.