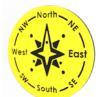

# THEMED HDPE PANELS

Pirate's Flag L: 360mm

W: 12.5mm H: 220mm

Ship's Wheel

L: 375mm W: 19mm H: 375mm

Ship's Anchor

L: 300mm W: 19mm H: 400mm

Compass Panel

L: 400mm W: 19mm H: 400mm

Porthole Panel

L: 250mm W: 19mm H: 250mm