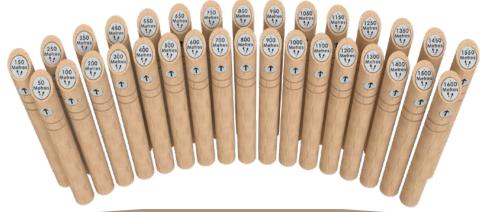

### Marker Mast Post

L 150 W 150 H 1000mm Marker Masts are designed to provide useful information for any trail.

Constructed from 150mm diameter round timber and recycled HDPE. Each post has an information sign recessed into the angle top with an additional arrow marker which can be rotated 360 Degrees.

Each Marker Mast comes with distance sign & directional arrow.

Walk a Mile Sign L 720 W 125 H 1250mm

#### 400m - 1600m Group.

4 Individual posts ascending in 400m intervals.

100m - 1600m Group.

16 Individual posts ascending in 100m intervals.

50m - 1600m Group.

32 Individual posts ascending in 50m intervals.