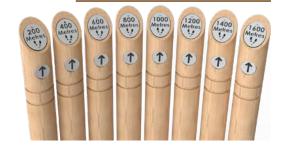

### Marker Mast Post

L 150 W 150 H 1000mm Marker Masts are designed to provide useful information for any trail.

Constructed from 150mm diameter round timber and recycled HDPE. Each post has an information sign recessed into the angle top with an additional arrow marker which can be rotated 360 Degrees.

Each Marker Mast comes with distance sign & directional arrow.

Walk a Mile Sign L 720 W 125 H 1250mm

#### 400m - 1600m Group.

4 Individual posts ascending in 400m intervals.

100m - 1600m Group.

16 Individual posts ascending in 100m intervals.

50m - 1600m Group.

32 Individual posts ascending in 50m intervals.