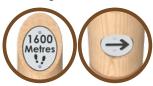

Other colours and designs available, more details available upon request.

1600 Metres

1

### Marker Mast Post

L 150 W 150 H 1000mm Marker Masts are designed to provide useful information for any trail.

Constructed from 150mm diameter round timber and recycled HDPE. Each post has an information sign recessed into the angle top with an additional arrow marker which can be rotated 360 Degrees.

Each Marker Mast comes with distance sign & directional arrow.

Walk a Mile Sign L 720 W 125 H 1250mm