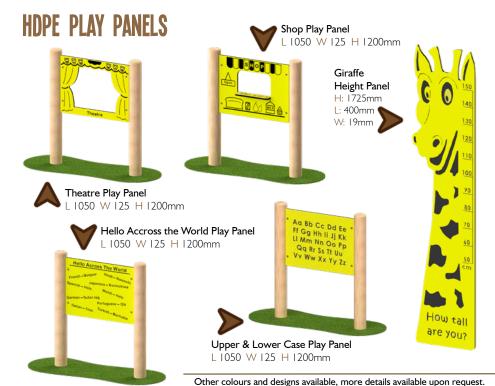

# HDPE PLAY PANELS

HDPE panels are available in a range of colours and thicknesses. Due to its strength and weather resistant qualities it is ideal for use in playgrounds.

Looking after our environment is extremely important, that is why we offer a range of recycled HDPE. The two colour sheet with black core offers an eco-friendly alternative to the standard HDPE.

Other colours and designs available, more details available upon request.

1600 Metres

1