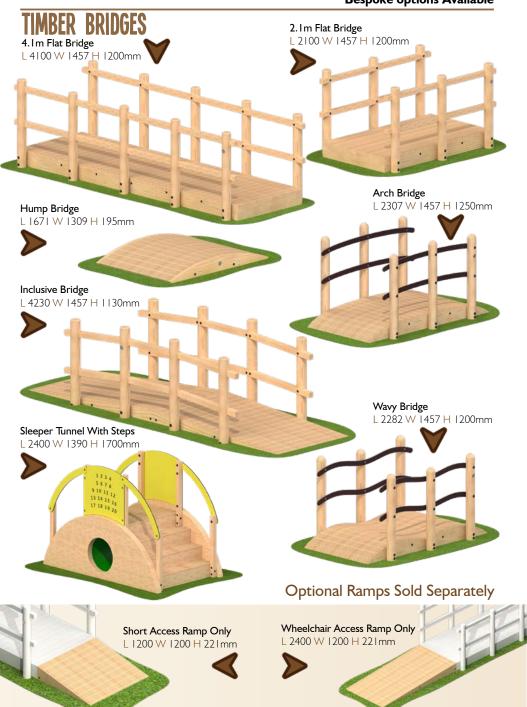

r

L: 300mm W: 19mm H: 400mm



Compass Panel

L: 400mm W: 19mm H: 400mm



Porthole Panel

L: 250mm W: 19mm H: 250mm

# SPORT HDPE PANELS



Cricket Stumps

L: 700mm W: 12.5mm H: 250mm



Small Target Board

L: 800mm W: 19mm H: 800mm



Large Target Board

L: 1200mm W: 19mm H: 1200mm



#### Basketball Backboard

L: 1200mm W: 12.5mm H: 1050mm

# HDPE PLAY PANELS



HDPE panels are available in a range of colours and thicknesses. Due to its strength and weather resistant qualities it is ideal for use in playgrounds.

Looking after our environment is extremely important, that is why we offer a range of recycled HDPE. The two colour sheet with black core offers an eco-friendly alternative to the standard HDPE.

Other colours and designs available, more details available upon request.













1600 Metres

1

### Marker Mast Post

L 150 W 150 H 1000mm Marker Masts are designed to provide useful information for any trail.

Constructed from 150mm diameter round timber and recycled HDPE. Each post has an information sign recessed into the angle top with an additional arrow marker which can be rotated 360 Degrees.

Each Marker Mast comes with distance sign & directional arrow.



Walk a Mile Sign L 720 W 125 H 1250mm



#### Different Signs Available

Trail Start



Trail Finish



Inclusive



Picnic Area



Cycle Track Keep Dogs On Leads





Park



Public Footpath

Park



Information



#### 400m - 1600m Group.

4 Individual posts ascending in 400m intervals.







100m - 1600m Group.

16 Individual posts ascending in 100m intervals.



50m - 1600m Group.

32 Individual