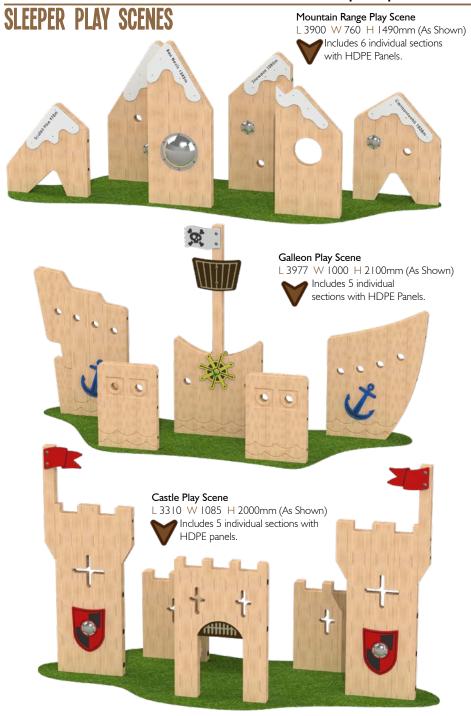

L: 300mm W: 19mm H: 400mm



Compass Panel

L: 400mm W: 19mm H: 400mm



Porthole Panel

L: 250mm W: 19mm H: 250mm

# SPORT HDPE PANELS



Cricket Stumps

L: 700mm W: 12.5mm H: 250mm



Small Target Board

L: 800mm W: 19mm H: 800mm



Large Target Board

L: 1200mm W: 19mm H: 1200mm



#### Basketball Backboard

L: 1200mm W: 12.5mm H: 1050mm

# HDPE PLAY PANELS



HDPE panels are available in a range of colours and thicknesses. Due to its strength and weather resistant qualities it is ideal for use in playgrounds.

Looking after our environment is extremely important, that is why we offer a range of recycled HDPE. The two colour sheet with black core offers an eco-friendly alternative to the standard HDPE.

Other colours and designs available, more details available upon request.













1600 Metres

1

### Marker Mast Post

L 150 W 150 H 1000mm Marker Masts are designed to provide useful information for any trail.

Constructed from 150mm diameter round timber and recycled HDPE. Each post has an information sign recessed into the angle top with an additional arrow marker which can be rotated 360 Degrees.

Each Marker Mast comes with distance sign & directional arrow.



Walk a Mile Sign L 720 W 125 H 1250mm



#### Different Signs Available

Trail Start



Trail Finish



Inclusive



Picnic Area



Cycle Track Keep Dogs On Leads





Park



Public Footpath

Park



Information



#### 400m - 1600m Group.

4 Individual posts ascending in 400m intervals.







100m - 1600m Group.

16 Individual posts ascending in 100m intervals.



50m - 1600m Group.

32 Individual po