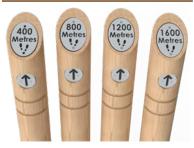

### Marker Mast Post

L 150 W 150 H 1000mm Marker Masts are designed to provide useful information for any trail.

Constructed from 150mm diameter round timber and recycled HDPE. Each post has an information sign recessed into the angle top with an additional arrow marker which can be rotated 360 Degrees.

Each Marker Mast comes with distance sign & directional arrow.

Walk a Mile Sign L 720 W 125 H 1250mm

#### 400m - 1600m Group.

4 Individual posts ascending in 400m intervals.

100m - 1600m Group.

16 Individual posts ascending in 100m intervals.

50m - 1600m Group.

32 Individual posts ascending in 50m intervals.