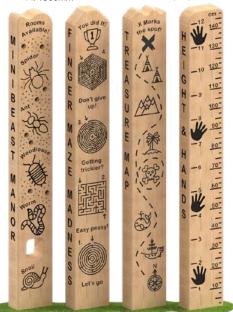

# PLAY TIME TOTEM POLES

#### Dimensions

L: 195mm W: 95mm H: 1500mm Minibeast Manor Finger Maze Madness Treasure Map Height & Hands

Each totem pole brings a new dimension of educational play to a playground.

All totems available as a group or individually.