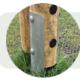

## **Steel feet**

Galvanised steel feet can be fitted on most of the shelter items for a small additional charge. Steel feet offer an alternative to in ground timbers and can be used in both wet pour surfacing and extended for loose fill bark.

# **Steel feet**

Galvanised steel feet can be fitted on most of the shelter items for a small additional charge. Steel feet offer an alternative to in ground timbers and can be used in both wet pour surfacing and extended for loose fill bark.

# **Steel feet**

Galvanised steel feet can be fitted on most of the shelter items for a small additional charge. Steel feet offer an alternative to in ground timbers and can be used in both wet pour surfacing and extended for