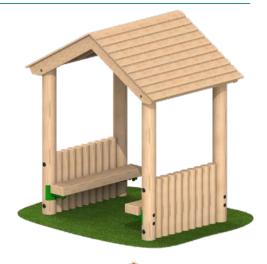

### **Toddler Shelter with 3 Sides**

Seats constructed using 195 x 95mm sleepers. Shower proof roof constructed using shiplap boards. Size: 1.34m x 1.88m x 2.12m.