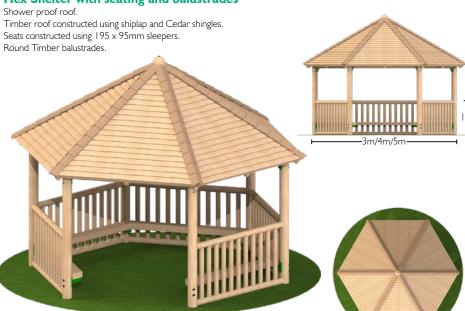

Hexagonal Shelters
All hexagonal shelters are available in 3m, 4m and 5m sizes with the option of a timber deck floor.

### **Hex Shelter only**

Shower proof roof.

Timber roof constructed using shiplap and Cedar shingles.





## **Steel feet**

Galvanised steel feet can be fitted on most of the shelter items for a small additional charge. Steel feet offer an alternative to in ground timbers and can be used in both wet pour surfacing and extended for loose fill bark.





Hexagonal Shelters
All hexagonal shelters are available in 3m, 4m and 5m sizes with the option of a timber deck floor.

### Hex Shelter with seating and balustrades



# Hex Shelter with seating and half clad sides

Shower proof roof.







# **Steel feet**

Galvanised steel feet can be fitted on most of the shelter items for a small additional charge. Steel feet offer an alternative to in ground timbers and can be used in both wet pour surfacing and extended for loose fill bark.





# **Timber seating shelter with benches**Benches constructed using 195mm x 95mm Sleepers.

Shower proof roof.
Timber roof constructed using Shiplap boards.
Size: 2.4 m x 1.9 m x 2.2 m



Timber seating shelter with benches and table

Benches constructed using 195mm x 95mm Sleepers.

Shower proof roof.

Timber roof constructed using Shiplap boards.





### **Toddler Shelter**

Seats constructed using 195 x 95mm sleepers. Shower proof roof constructed using shiplap boards