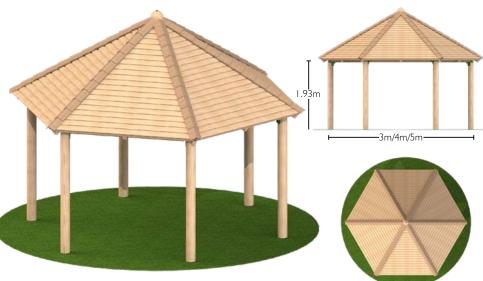

Hexagonal Shelters
All hexagonal shelters are available in 3m, 4m and 5m sizes with the option of a timber deck floor.

### **Hex Shelter only**

Shower proof roof.

Timber roof constructed using shiplap and Cedar shingles.