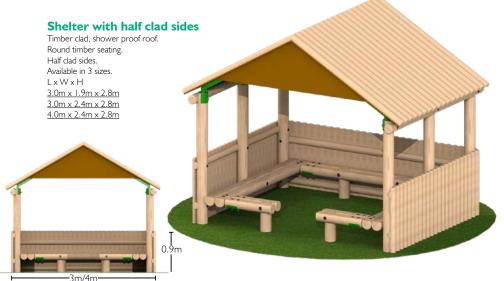

Timber roof constructed using shiplap and Cedar shingles.





## **Steel feet**

Galvanised steel feet can be fitted on most of the shelter items for a small additional charge. Steel feet offer an alternative to in ground timbers and can be used in both wet pour surfacing and extended for loose fill bark.





Hexagonal Shelters
All hexagonal shelters are available in 3m, 4m and 5m sizes with the option of a timber deck floor.

### Hex Shelter with seating and balustrades



# Hex Shelter with seating and half clad sides

Shower proof roof.







# **Steel feet**

Galvanised steel feet can be fitted on most of the shelter items for a small additional charge. Steel feet offer an alternative to in ground timbers and can be used in both wet pour surfacing and extended for loose fill bark.





# **Timber seating shelter with benches**Benches constructed using 195mm x 95mm Sleepers.

Shower proof roof.
Timber roof constructed using Shiplap boards.
Size: 2.4 m x 1.9 m x 2.2 m



Timber seating shelter with benches and table

Benches constructed using 195mm x 95mm Sleepers.

Shower proof roof.

Timber roof constructed using Shiplap boards.





### **Toddler Shelter**

Seats constructed using 195 x 95mm sleepers. Shower proof roof constructed using shiplap boards. Size: 1.34m x 1.88m x 2.12m.



### **Toddler Shelter with 3 Sides**

Seats constructed using 195 x 95mm sleepers. Shower proof roof constructed using shiplap boards. Size: 1.34m x 1.88m x 2.12m.



# **Large Toddler Shelter**

Seats constructed using 195 x 95mm sleepers. Shower proof roof constructed using shiplap bo