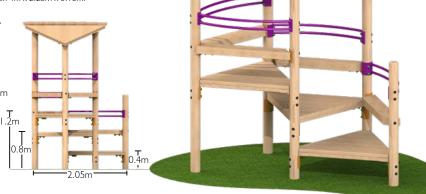

### **Teen Tower**

Shower proof roof.

Timber roof constructed using Shiplap boards and Cedar shingles.

Seats constructed using 195 x 95mm sleepers. Curved metal back rests.

Size: 2.94m x 2.25m x 3.16m.