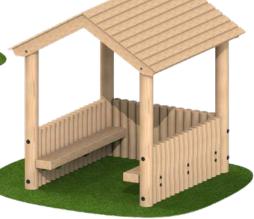

# **Large Toddler Shelter**

Seats constructed using 195 x 95mm sleepers. Shower proof roof constructed using shiplap boards. Size: 1.94m x 1.88m x 2.12m.