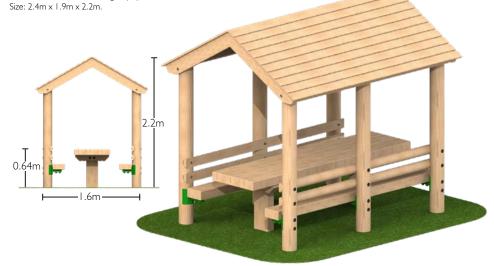

# **Timber seating shelter with benches**Benches constructed using 195mm x 95mm Sleepers.

Shower proof roof.
Timber roof constructed using Shiplap boards.
Size: 2.4 m x 1.9 m x 2.2 m

Timber seating shelter with benches and table

Benches constructed using 195mm x 95mm Sleepers.

Shower proof roof.

Timber roof constructed using Shiplap boards.