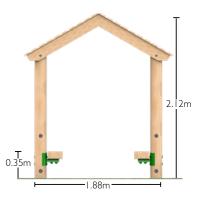

### **Toddler Shelter**

Seats constructed using 195 x 95mm sleepers. Shower proof roof constructed using shiplap boards. Size: 1.34m x 1.88m x 2.12m.

### **Toddler Shelter with 3 Sides**

Seats constructed using 195 x 95mm sleepers. Shower proof roof constructed using shiplap boards. Size: 1.34m x 1.88m x 2.12m.