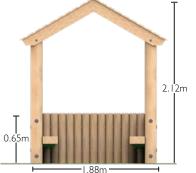

### **Toddler Shelter**

Seats constructed using 195 x 95mm sleepers. Shower proof roof constructed using shiplap boards. Size: 1.34m x 1.88m x 2.12m.