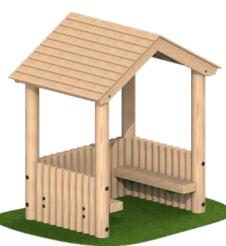

t offer an alternative to in ground timbers and can be used in both wet pour surfacing and extended for loose fill bark.





# **Timber seating shelter with benches**Benches constructed using 195mm x 95mm Sleepers.

Shower proof roof.
Timber roof constructed using Shiplap boards.
Size: 2.4 m x 1.9 m x 2.2 m



Timber seating shelter with benches and table

Benches constructed using 195mm x 95mm Sleepers.

Shower proof roof.

Timber roof constructed using Shiplap boards.





### **Toddler Shelter**

Seats constructed using 195 x 95mm sleepers. Shower proof roof constructed using shiplap boards. Size: 1.34m x 1.88m x 2.12m.



### **Toddler Shelter with 3 Sides**

Seats constructed using 195 x 95mm sleepers. Shower proof roof constructed using shiplap boards. Size: 1.34m x 1.88m x 2.12m.



# **Large Toddler Shelter**

Seats constructed using 195 x 95mm sleepers. Shower proof roof constructed using shiplap boards. Size: 1.94m x 1.88m x 2.12m.









### **Teen Tower**

Shower proof roof.

Timber roof constructed using Shiplap boards and Cedar shingles.

Seats constructed using 195 x 95mm sleepers. Curved metal back rests.

Size: 2.94m x 2.25m x 3.16m.







# **Steel feet**

Galvanised steel feet can be fitted on most of the shelter items for a small additional charge. Steel feet offer an alternative to in ground timbers and can be used in both wet pour surfacing and extended for