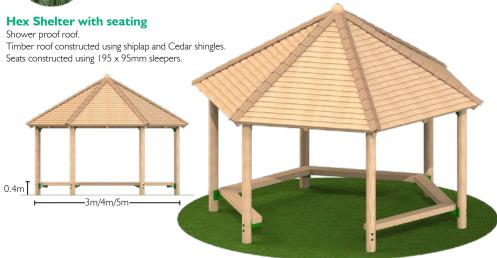

Hexagonal Shelters
All hexagonal shelters are available in 3m, 4m and 5m sizes with the option of a timber deck floor.

### **Hex Shelter only**

Shower proof roof.

Timber roof constructed using shiplap and Cedar shingles.