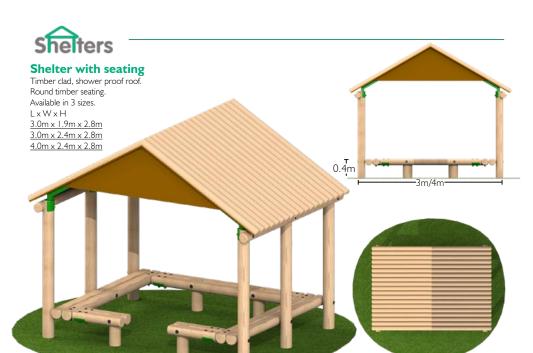

# **Timber seating shelter with benches**Benches constructed using 195mm x 95mm Sleepers.

Shower proof roof.
Timber roof constructed using Shiplap boards.
Size: 2.4 m x 1.9 m x 2.2 m

Timber seating shelter with benches and table

Benches constructed using 195mm x 95mm Sleepers.

Shower proof roof.

Timber roof constructed using Shiplap boards.