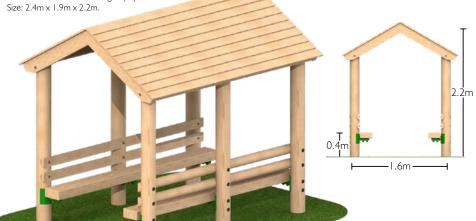

# **Timber seating shelter with benches**Benches constructed using 195mm x 95mm Sleepers.

Shower proof roof.
Timber roof constructed using Shiplap boards.
Size: 2.4 m x 1.9 m x 2.2 m

Timber seating shelter with benches and table

Benches constructed using 195mm x 95mm Sleepers.

Shower proof roof.

Timber roof constructed using Shiplap boards.