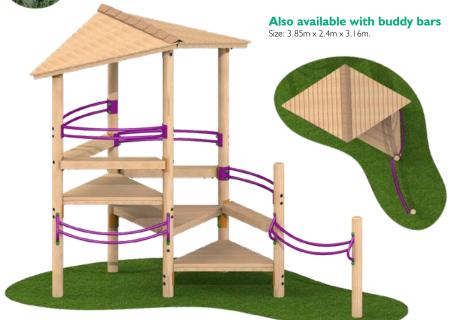

### **Teen Tower**

Shower proof roof.

Timber roof constructed using Shiplap boards and Cedar shingles.

Seats constructed using 195 x 95mm sleepers. Curved metal back rests.

Size: 2.94m x 2.25m x 3.16m.