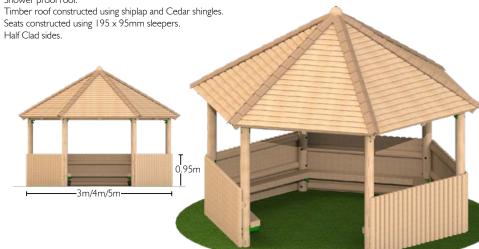

Hexagonal Shelters
All hexagonal shelters are available in 3m, 4m and 5m sizes with the option of a timber deck floor.

### **Hex Shelter only**

Shower proof roof.

Timber roof constructed using shiplap and Cedar shingles.





## **Steel feet**

Galvanised steel feet can be fitted on most of the shelter items for a small additional charge. Steel feet offer an alternative to in ground timbers and can be used in both wet pour surfacing and extended for loose fill bark.





Hexagonal Shelters
All hexagonal shelters are available in 3m, 4m and 5m sizes with the option of a timber deck floor.

### Hex Shelter with seating and balustrades



# Hex Shelter with seating and half clad sides

Shower proof roof.







# **Steel feet**

Galvanised steel feet can be fitted on most of the shelter items for a small additional charge. Steel feet offer an alternative to in ground timbers and can be used in both wet pour surfacing and extended for loose fill bark.





# **Timber seating shelter with benches**Benches constructed using 195mm x 95mm Sleepers.

Shower proof roof.
Timber roof constructed using Shiplap boards.
Size: 2.4 m x 1.9 m x 2.2 m



Timber seating shelter with benches and table

Benches constructed using 195mm x 95mm Sleepers.

Shower proof roof.

Timber roof constructed using Shiplap boards.





### **Toddler Shelter**

Seats constructed using 195 x 95mm sleepers. Shower proof roof constructed using shiplap boards. Size: 1.34m x 1.88m x 2.12m.



### **Toddler Shelter with 3 Sides**